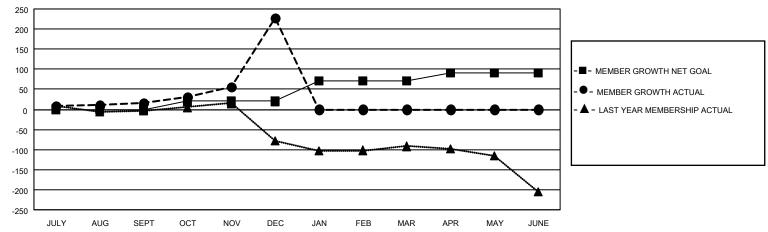

## GOALS AND ACTUAL MEMBERS CUMULATIVE

| DROPPED CLUBS: 0 |    | 32 CLUBS OF 53 ADDED 1 OR MORE<br>NEW MEMBERS | GENDER DISTRIBUTION  MALE 1,537 (89.67%) |              |     |
|------------------|----|-----------------------------------------------|------------------------------------------|--------------|-----|
| DROPPED MEMBERS  |    |                                               | FEMALE                                   | 177 (10.33%) |     |
| DECEASED         | 12 | CLICK HERE FOR CUMULATIVE                     | TOTAL FAMILY UNIT MEMBERS                |              | 243 |
| CLUB CANCELLED   | 0  | MEMBERSHIP DATA                               |                                          | 0.000//0.000 | 134 |
| OTHER 70         |    |                                               | FAMILY MEMBERS PAYING HALF DUES          |              | 134 |
| TOTAL            | 82 |                                               |                                          |              |     |

## MONTHLY MEMBERSHIP PROGRESS REPORT

LOCATION INDIA District 316 J Results as of: 12/31/2020

| Clubs         |               |             |               | Members               |                        |                         |                                                    |  |
|---------------|---------------|-------------|---------------|-----------------------|------------------------|-------------------------|----------------------------------------------------|--|
|               | RESULTS FOR   | R 2020-2021 |               | RESULTS FOR 2020-2021 |                        |                         |                                                    |  |
| QUARTER       | NEW CLUB GOAL | NEW CLUBS   | DROPPED CLUBS | QUARTER MEMI          | BER GROWTH NET<br>GOAL | MEMBER GROWTH<br>ACTUAL | DROPPED<br>MEMBERS ACTUAL<br>(including transfers) |  |
| JULY/AUG/SEPT | 1             | 0           | 0             | JULY/AUG/SEPT         | 0                      | 39                      | 19                                                 |  |
| OCT/NOV/DEC   | 2             | 8           | 0             | OCT/NOV/DEC           | 20                     | 275                     | 63                                                 |  |
| JAN/FEB/MAR   | 0             | 0           | 0             | JAN/FEB/MAR           | 50                     | 0                       | 0                                                  |  |
| APR/MAY/JUNE  | 0             | 0           | 0             | APR/MAY/JUNE          | 20                     | 0                       | 0                                                  |  |