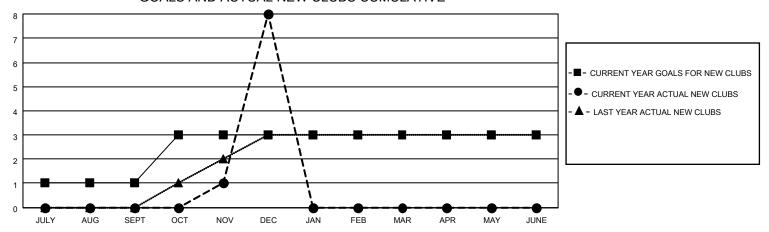

## GOALS AND ACTUAL NEW CLUBS CUMULATIVE

## MONTHLY MEMBERSHIP PROGRESS REPORT

LOCATION INDIA District 316 J Results as of: 12/31/2020

| Clubs         |               |             |               | Members               |                        |                         |                                                    |  |
|---------------|---------------|-------------|---------------|-----------------------|------------------------|-------------------------|----------------------------------------------------|--|
|               | RESULTS FOR   | R 2020-2021 |               | RESULTS FOR 2020-2021 |                        |                         |                                                    |  |
| QUARTER       | NEW CLUB GOAL | NEW CLUBS   | DROPPED CLUBS | QUARTER MEMI          | BER GROWTH NET<br>GOAL | MEMBER GROWTH<br>ACTUAL | DROPPED<br>MEMBERS ACTUAL<br>(including transfers) |  |
| JULY/AUG/SEPT | 1             | 0           | 0             | JULY/AUG/SEPT         | 0                      | 39                      | 19                                                 |  |
| OCT/NOV/DEC   | 2             | 8           | 0             | OCT/NOV/DEC           | 20                     | 275                     | 63                                                 |  |
| JAN/FEB/MAR   | 0             | 0           | 0             | JAN/FEB/MAR           | 50                     | 0                       | 0                                                  |  |
| APR/MAY/JUNE  | 0             | 0           | 0             | APR/MAY/JUNE          | 20                     | 0                       | 0                                                  |  |